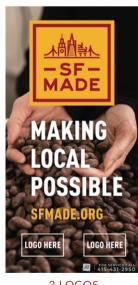

#### Do you have samples of the banner design?

Yes, please see below for the designs that we are using in this campaign. Banners will be two sided. One side will always be the yellow background version.

1 LOGO

2 LOGOS

3 LOGOS

4 LOGOS