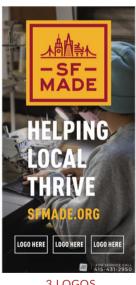

#### Do you have samples of the banner design?

Yes, please see below for the designs that we are using in this campaign. Banners will be two sided. One side will always be the yellow background version.

1 LOGO

2 LOGOS

3 LOGOS

4 LOGOS