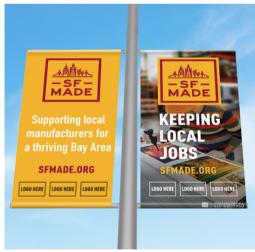

SFMade has a number of banners occupying San Francisco Cityowned utility poles displayed to over 700,000 local residents and over 23 million annual visitors. This is YOUR opportunity to showcase your support for local manufacturing and the vibrancy it brings to our city.

# SUPPORT SFMADE AD SPONSORSHIP

Display your company logo on our San Francisco pole banners

一SF-MADE

Supporting local manufacturers for a thriving Bay Area

SFMADE.ORG

#### What are the banner dimensions?

Banners are 36" wide and 72" tall.

#### Where will the logo be placed?

Sponsors will be restricted to their logo or company name only in the bottom 15 percent of the banner and shall not include any advertisement or slogan. Please see this <u>template</u> for reference.

#### Do you have samples of the banner design?

Yes, please see below for the designs that we are using in this campaign. Banners will be two sided. One side will always be the yellow background version.

1 LOGO

2 LOGOS

3 LOGOS

4 LOGOS