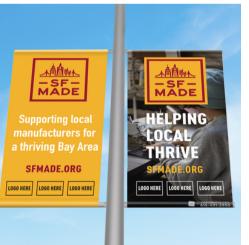

#### Do you have samples of the banner design?

Yes, please see below for the designs that we are using in this campaign. Banners will be two sided. One side will always be the yellow background version.

1 LOGO

2 LOGOS

3 LOGOS

4 LOGOS