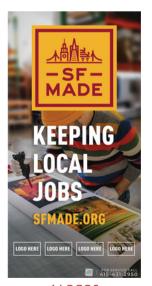

#### What are the banner dimensions?

Banners are 36" wide and 72" tall.

#### Where will the logo be placed?

Sponsors will be restricted to their logo or company name only in the bottom 15 percent of the banner and shall not include any advertisement or slogan. Please see this <u>template</u> for reference.

#### Do I need to design the banner?

No, SFMade will have 3 different designs of the banners to be placed throughout the city. Each sponsor will have the opportunity to view the design with their logo placement before we submit to the city for approval.

#### Can I put anything else than a logo in the sponsor section?

No, only logos are permitted, not taglines or other text.