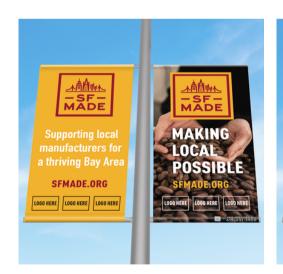

#### Do you have samples of the banner design?

Yes, please see below for the designs that we are using in this campaign. Banners will be two sided. One side will always be the yellow background version.

1 LOGO

2 LOGOS

3 LOGOS

4 LOGOS